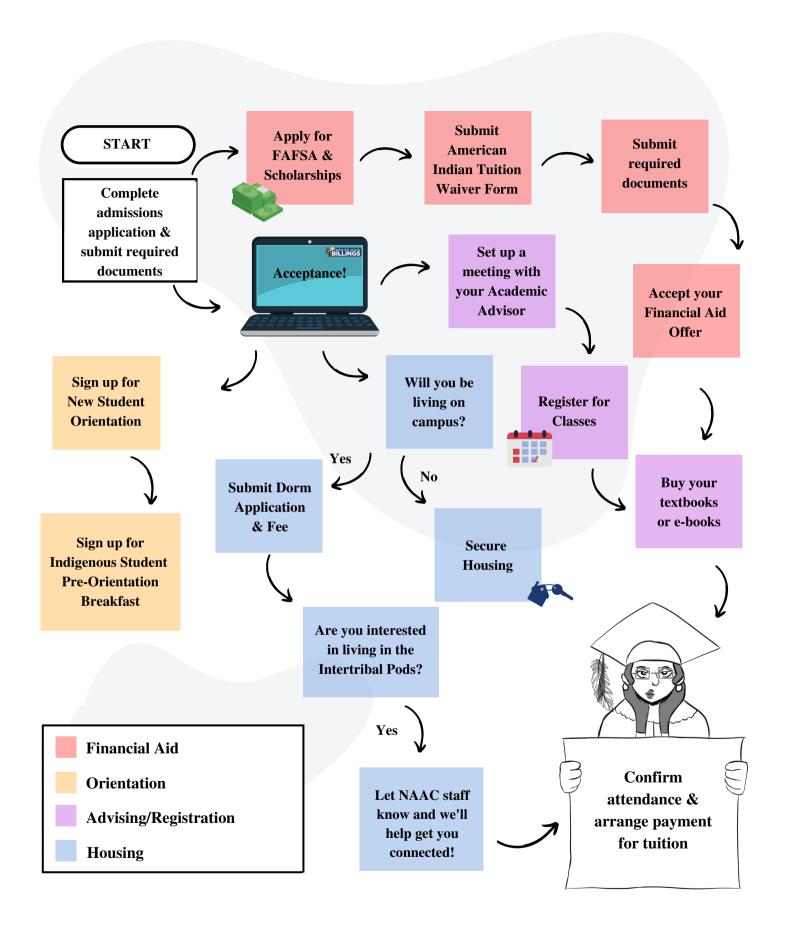

## INCOMING STUDENT ADMISSION CHECKLIST

| Apply for Admission                                                                             |
|-------------------------------------------------------------------------------------------------|
| Submit required documents: ACT/SAT scores, transcripts, immunizations, etc.                     |
| Apply for Financial Aid: Complete FAFSA and apply for Scholarships/Waivers                      |
| Accept your Financial Aid Offer: Within 30 days of being awarded                                |
| Secure Housing or apply for Residential Dorms and pay fee                                       |
| Sign up for Incoming Student Orientation & Pre-Orientation for Indigenous Students<br>Breakfast |
| Set up a meeting with your Academic Advisor: Register for classes                               |
| Buy/Reserve your textbooks or e-books                                                           |
| Confirm attendance & arrange payment for tuition                                                |