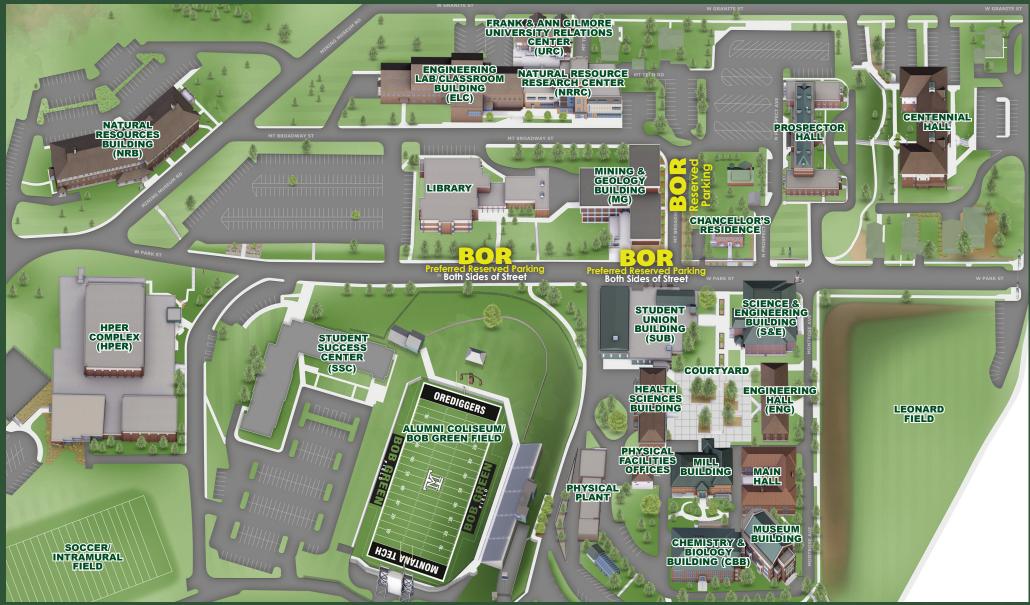

## **DIRECTORY**

## BOR guests allowed to park in any Visitor and A or B Parking Lots

| SSC 3.132 |
|-----------|
| MG 303    |
| MG 111    |
| URC 104   |
| MILL 208  |
| SUB 112   |
|           |
|           |

| <b>Business Office</b>         | SSC 3.127                  |
|--------------------------------|----------------------------|
| Campus Information             | SUB 203 & SSC Welcome Desk |
| Career Services                | URC 109                    |
| Computer Technology Services   | MG 107                     |
| Counseling/Disability Services | ENG 103                    |
| Dean of Students               | ENG 101                    |
|                                |                            |

| Digger Card Center  | SUB 116   |
|---------------------|-----------|
| Enrollment Services | SSC 3.126 |
| Foundation          | URC 120   |
| Health Center       | SUB 111   |
| Mail & Copy Center  | SUB 117   |
| Parking Decals      | SSC 3.127 |