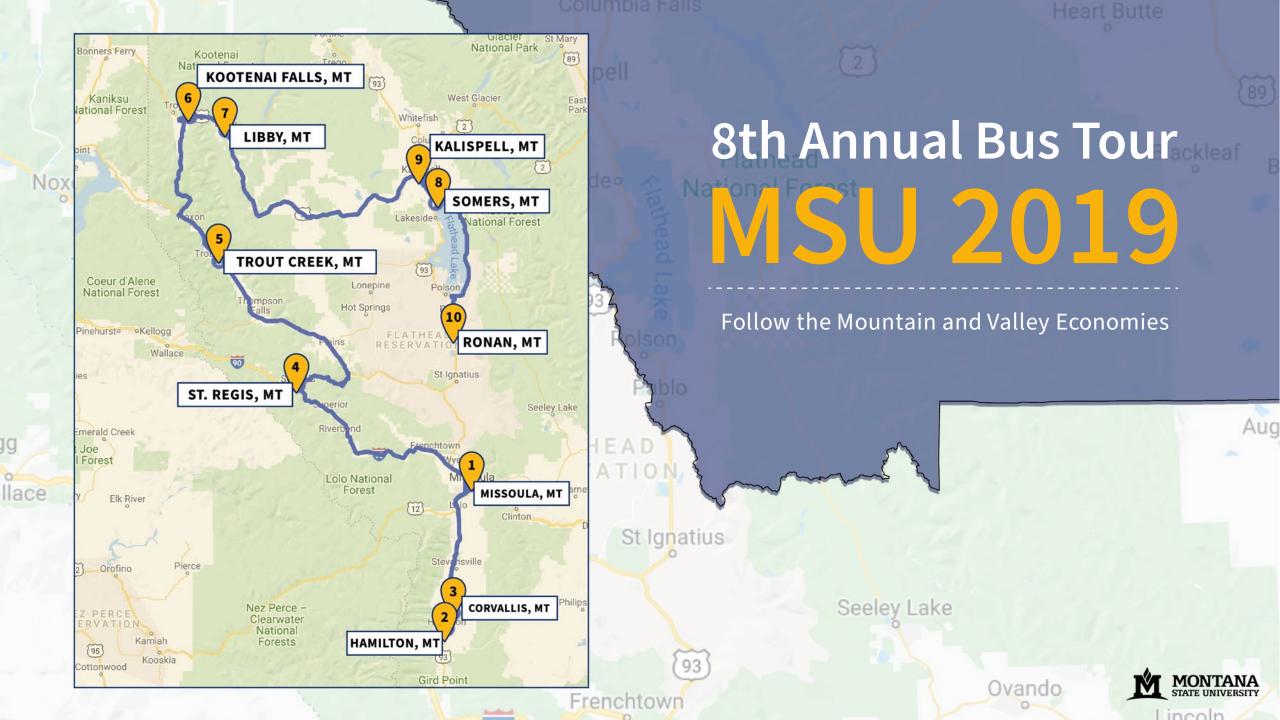

# Welcome to Montana State University

Montana University System Board of Regents November 17, 2022

MSU welcomes second largest incoming class in history