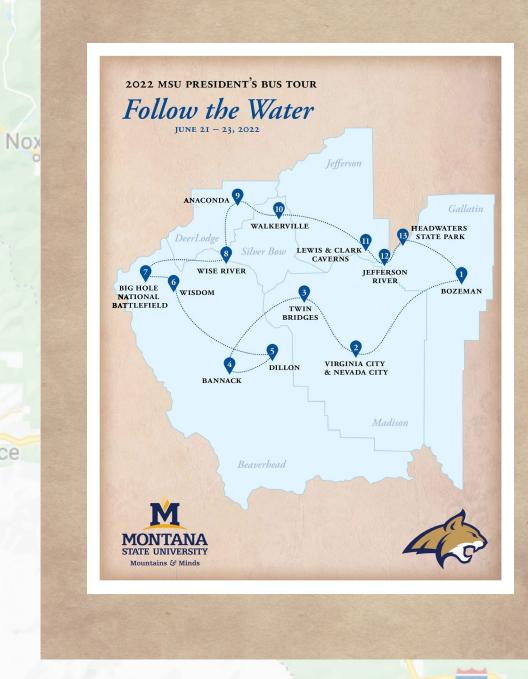

# 9th Annual Bus Tour MSU 2022

Follow the Water

St Ignatius

93

EAD

rrenchtown

Seeley Lake

Aug