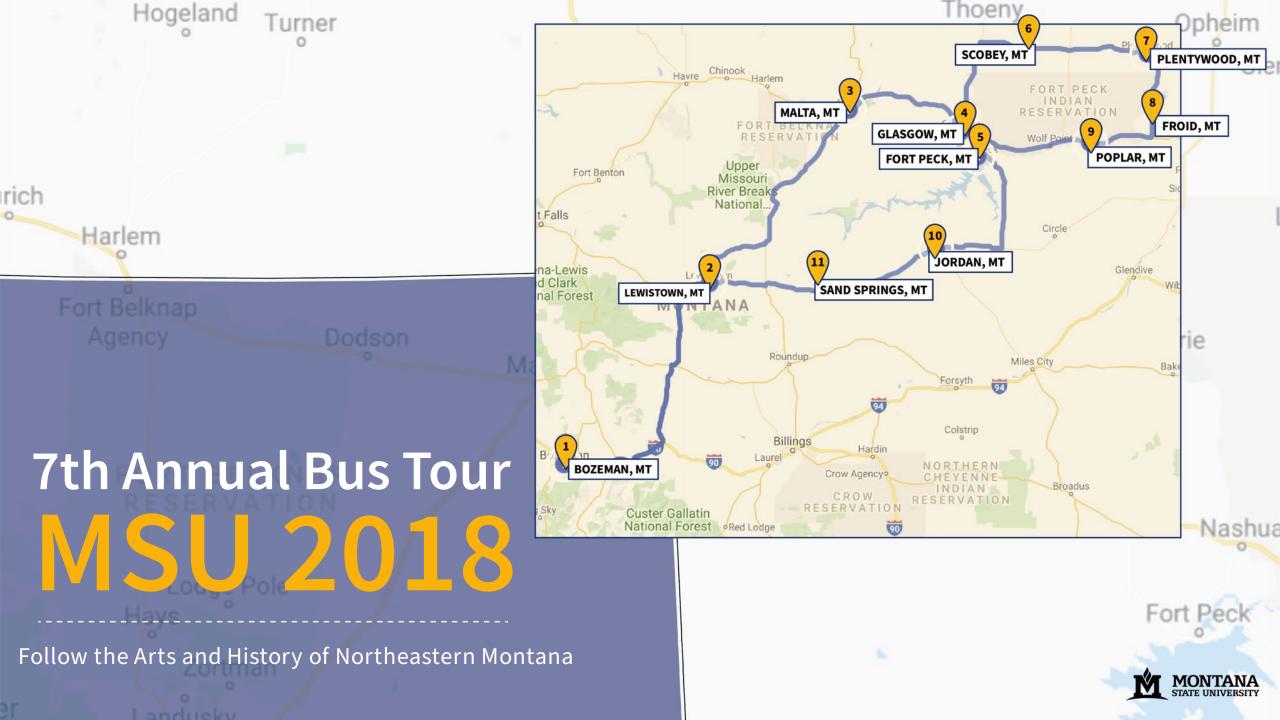

# Welcome to Montana State University

Montana University System Board of Regents November 17, 2022

MSU welcomes second largest incoming class in history