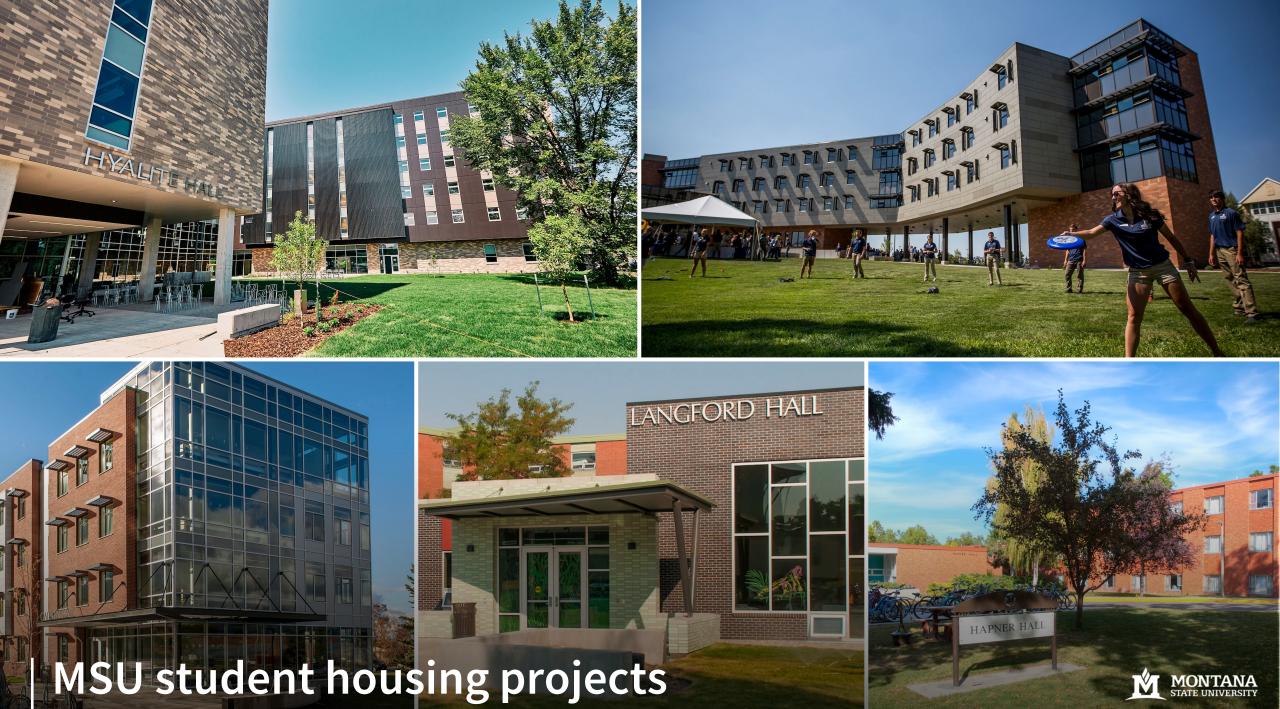

# New MSU Off-Campus Living office

Associated Students of Montana State University

MUNITARIA AMOCIATED STUDENTS SENT GENERALIZET

-

NBBH

-

BOBCATS

0868 S07H, 2022 3 C0 PM