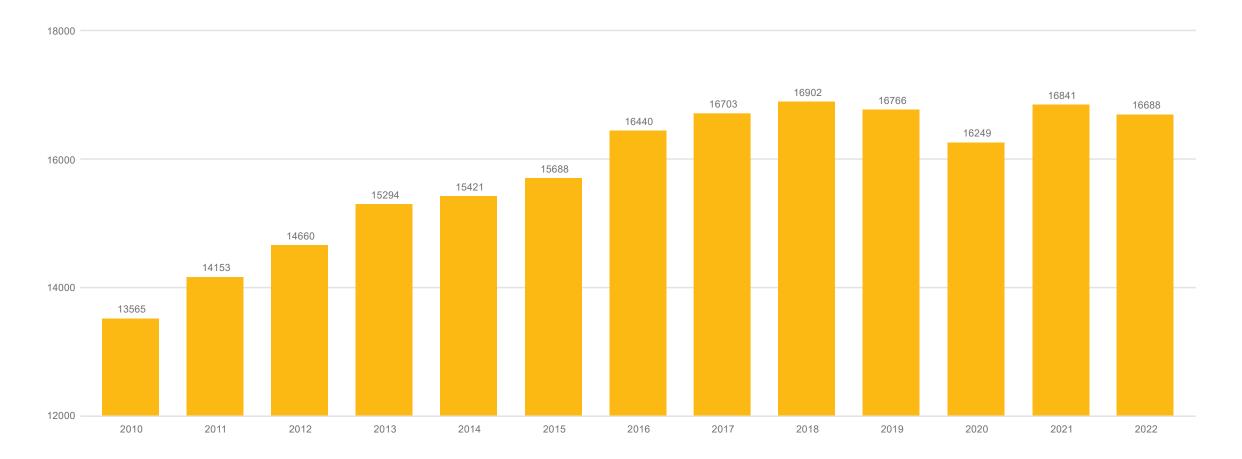

#### MSU Student Enrollment 2010–2022

#### Fall headcount enrollment has increased over 23% in the last 12 years