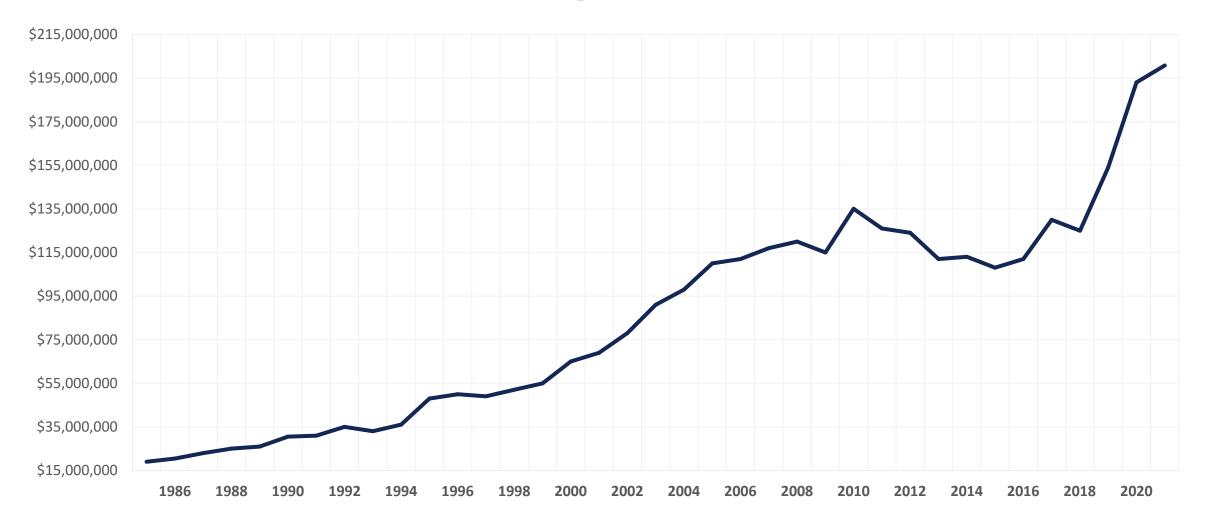

#### Suicide prevention at MSU

Montana Department of Public Health and Human Services | www.dphhs.mt.gov

MSU annual research expenditures exceed \$200 million

#### **MSU Annual Research Expenditures**

Ţ