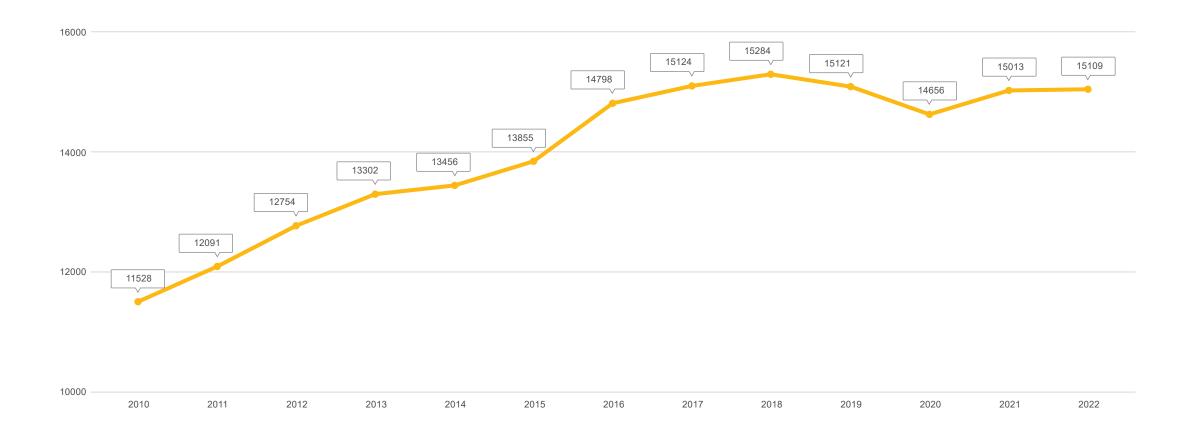

#### MSU Full-Time Equivalent Enrollment 2010-2022

Fall FTE has grown by 31% in the last 12 years

Graduate on time.