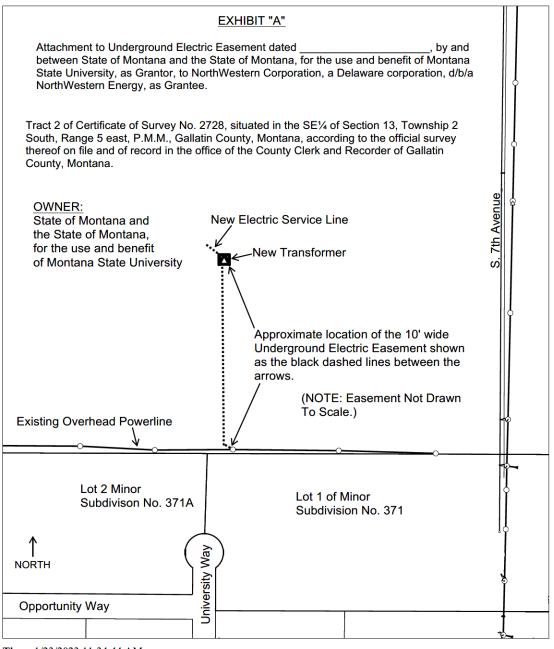

For an illustration of the approximate location of the easement area, see Exhibit "A" attached hereto and by this reference made a part hereof.

**TOGETHER** with reasonable right of access to and from the easement area over lands of the Grantor using existing roads and trails where practicable; the right to use and keep the easement area free and clear of any and all obstructions or structures, except fences; and the right to clear and remove all timber, brush, or vegetation outside of the easement area that may in the Grantee's sole opinion, endanger the powerline, communications system, or necessary appurtenances. The Grantee may temporarily use an additional workspace as needed adjacent to the easement during construction.