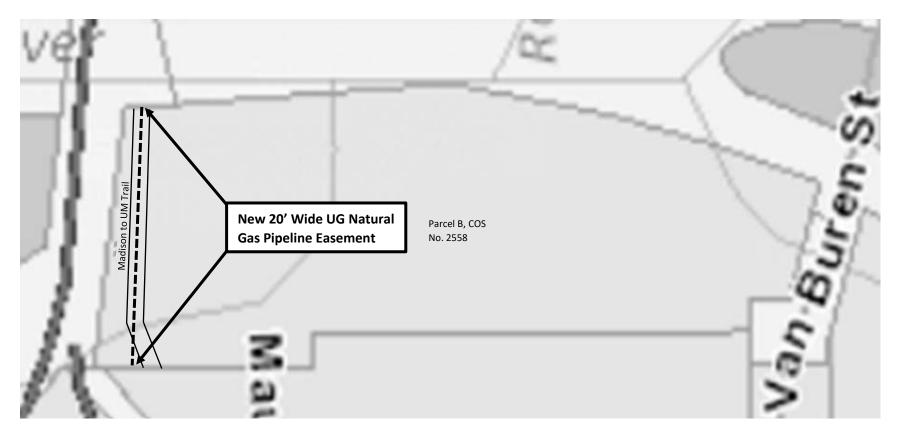

## Exhibit "A"

The following is made a part of that certain UG Natural Gas Pipeline Easement dated \_\_\_\_\_\_\_ by and between University of Montana, as "Grantor" and Northwestern Corporation D/B/A NorthWestern Energy as "Grantee".

All distances, areas and measurements shown below are approximate and not to scale

## TOWNSHIP 13 NORTH, RANGE 19 WEST, P.M.M., MISSOULA COUNTY, MT.

**Section 22:** Parcel B, Certificate of Survey No. 2558, on file and of record in the office of the Clerk & Recorder of Missoula County, Montana.