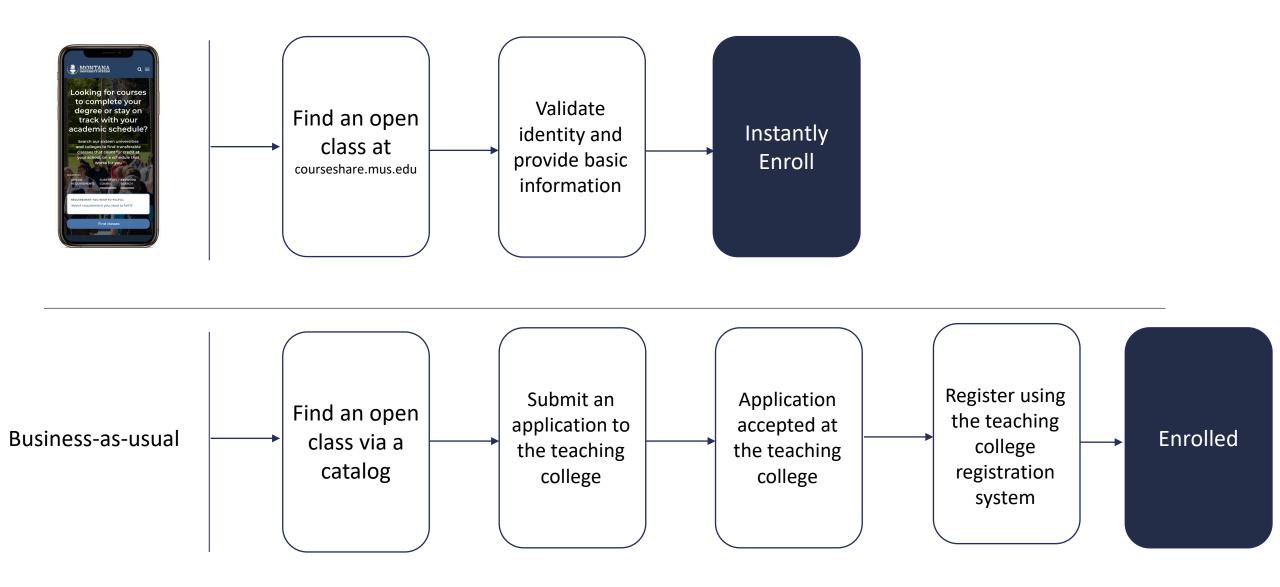

# The Montana Online Course Exchange

## Right now there are 479 Course sections a vailable for enrollment across 10 MUS and community college institutions

https://courseshare.mus.edu