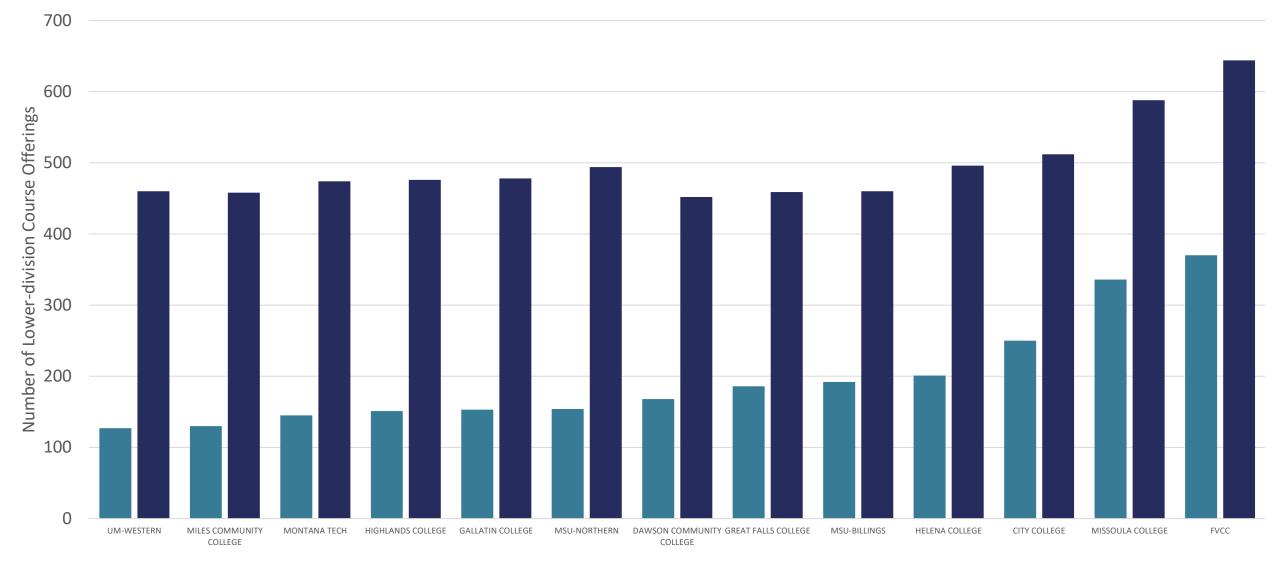

### Fall 2019 Lower Division Course Offerings

(with and without sharing online courses)

Course Offerings w/o Sharing

■ Course Offerings w/ Sharing