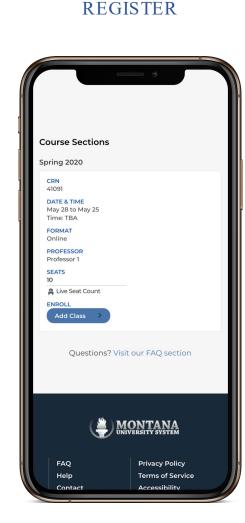

# Improve the Student Experience...

From their phone or their computer, students can:

#### SEARCH

## FIND COURSES & SET ALERTS

## Right now there are 479 Course sections a vailable for enrollment across 10 MUS and community college institutions

https://courseshare.mus.edu