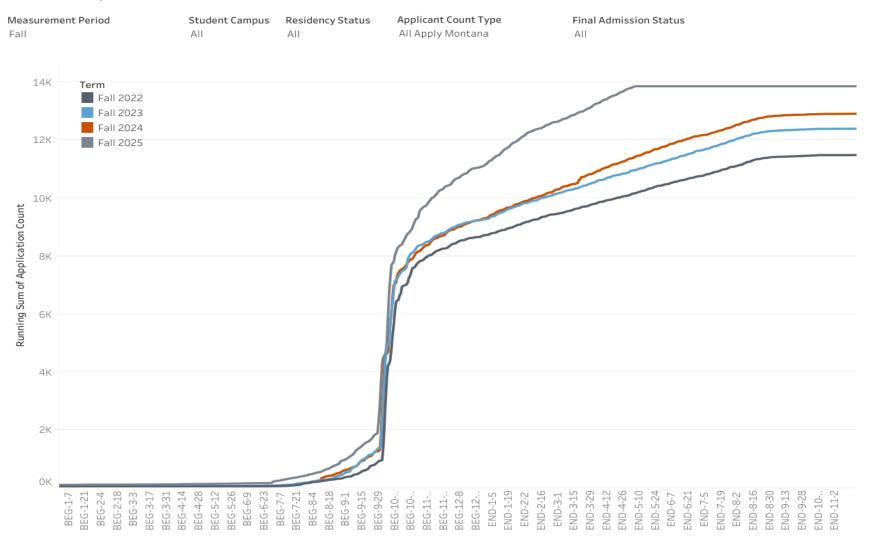

#### MT University System Enrollment for Entire System

This dashboard presents information on FTE for the MUS as a system. Select options on the right to filter data and hover your cursor over a bar for specifics of the population. Census data prior to Fall 2016 is not available for Flathead Valley Community College and is excluded from totals for those periods. Please see our Headcount dashboard at <a href="https://mus.edu/data/dashboards/headcount.asp">https://mus.edu/data/dashboards/headcount.asp</a> for headcount and demographic information. Census records are not gathered for Summer or Fiscal Year. If selected a blank page will be displayed.

#### MT University System Enrollment for Entire System

This dashboard presents information on FTE for the MUS as a system. Select options on the right to filter data and hover your cursor over a bar for specifics of the population. Census data prior to Fall 2016 is not available for Flathead Valley Community College and is excluded from totals for those periods. Please see our Headcount dashboard at https://mus.edu/data/dashboards/headcount.asp for headcount and demographic information. Census records are not gathered for Summer or Fiscal Year. If selected a blank page will be displayed.