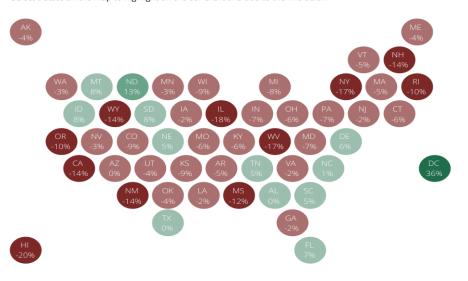

application has increased dramatically, with campuses further utilizing the platform.

Capture rates increased to 35.1% as the number of graduates increased in the state.



## MUS Applicants by Term/App Cycle

Running total of applications received over application cycles. The BEG- designation indicates applications received in the year prior to the term, while the END- designation indicates the months in the same year as the term.





## **Montana High School Graduate Projections**







## **High School Graduate Projections by Total Number**



Charts



Data Table



Data Notes

#### **Filters**

School Type Total

**Graduation Years** 2025 to 2035

% Change -20% Projected percent change, 2025 to 2035 Select a state on the map to highlight on the bar chart and add to the line below



Projected percent change, 2025 to 2035 Select a state from the map above to add to this chart



Projected percent change, 2025 to 2035 Select a state from the map to highlight





Capture rates increased to 35.1% as the number of graduates increased in the st..

Higher Education remains a prominent path to financial stability. Earnings increase as educational attainment rises, according to the Bureau of Labor Statistics.

We continue to work diligently to increase resident access. Recent efforts to encourage residents t..



## Earnings and unemployment rates by educational attainment, 2023



Note: Data are for persons age 25 and over. Earnings are for full-time wage and salary workers. Source: U.S. Bureau of Labor Statistics, Current Population Survey.



# Discussion