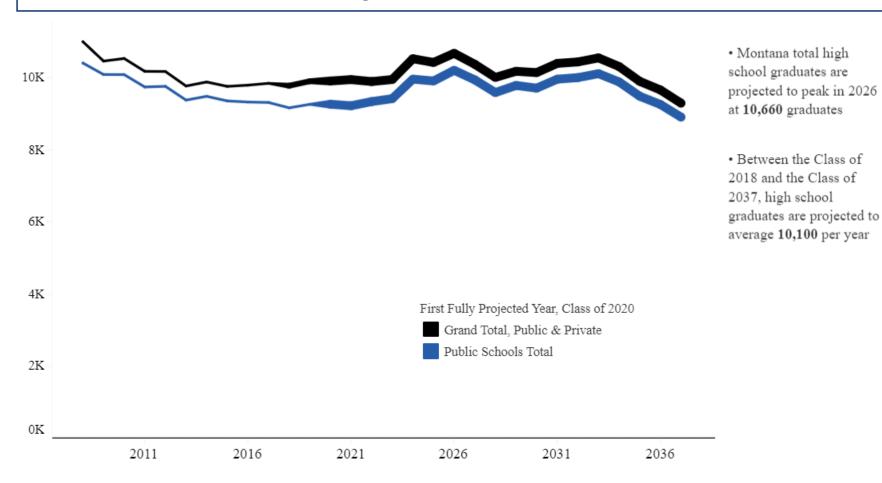

rand Total  | 7,148     | 7,241     | 6,944     | 7,497     | 7,306     | 7,131     | 6,980     | 6,481     | 7,472     | 7,488     | 7,428     | 7,509     |



In state first-time freshman numbers increased by 4.8% overall (4145 to 4345), addin.. The number of students applying through the ApplyMontana application has increased dramatically, with campuses further utilizing the platform.

Capture rates increased to 35.1% as the number of graduates increased in the state.



## MUS Applicants by Term/App Cycle

Running total of applications received over application cycles. The BEG- designation indicates applications received in the year prior to the term, while the END- designation indicates the months in the same year as the term.





## **Montana High School Graduate Projections**







## **High School Graduate Projections by Total Number**



Charts



Data Table



Data Notes

#### **Filters**

School Type Total

**Graduation Years** 2025 to 2035

% Change -20% Projected percent change, 2025 to 2035 Select a state on the map to highlight on the bar chart and add to the line below



Projected percent change, 2025 to 2035 Select a state from the map above to add to this chart



Projected percent change, 2025 to 2035 Select a state from the map to highlight





Capture rates increased to 35.1% as the number of graduates increased in the st..

Higher Education remains a prominent path to financial stability. Earnings increase as educational attainment rises, according to the Bureau of Labor Statistics.

We continue to work diligently to increase resident access. Recen