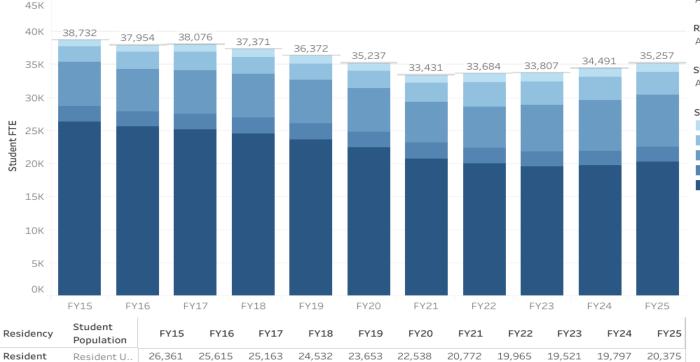

## MUS Spring Enrollment Report

Scott Lemmon
Director of Admissions and Enrollment Strategy
OCHE
May 2025

Fiscal Year 25 FTE counts include End of Term counts for Summer and Fall semesters o...

Resident Gr.

Non-Reside.

Total

WUE

Non-Reside.. Non-Reside.

**MUS Grand Total** 

2,393

28,755

6,627

2,424

9,978

38,732

927

2,341

27,956

6,361

2,640

9,998

37,954

997

2,443

6,563

2,758

1,149

10,471

38,076

27,605

2,481

27,012

6,582

2,591

1,186

10,359

37,371

2,413

26,066

6,574

2,541

1,191

10,306

36,372

2,374

6,551

2,622

1,152

10,325

35,237

24,912

2,438

23,210

6,233

2,780

1,209

10,222

33,431

2,389

22,354

6,271

3,703

1,357

11,331

33,684

Overall enrollments increased 2.2% from FY24, below the the national average which recorded an increase of 4% for public two-year and four-year colleges (source: National Student Loan Clearinghouse Fall estimates https://nscresearchcenter.org/current-term-enrollment-estimates/).

Resident undergraduate FTE showed a 3% increase while graduate FTE saw a .5% increas..

#### MT University System Enrollment for Entire System

This dashboard presents information on FTE for the MUS as a system. Select options on the right to filter data and hover your cursor over a bar for specifics of the population. Census data prior to Fall 2016 is not available for Flathead Valley Community College and is excluded from totals for those periods. Please see our Headcount dashboard at <a href="https://mus.edu/data/dashboards/headcount.asp">https://mus.edu/data/dashboards/headcount.asp</a> for headcount and demographic information. Census records are not gathered for Summer or Fiscal Year. If selected a blank page will be displayed.

#### Measurement Period

Fiscal Year

#### Event Type End of Term

Campus Type

#### Residency

All

#### Student Population

AII

Non-Resident Underg..

Resident Graduate

Resident Undergradu..

Overall enrollments increased 2.2% from FY24, below the the national average which recor.

Resident undergraduate FTE showed a 3% increase while graduate FTE saw a .5% increase. Overall residential FTE increased by 2.7%.

Total non-resident enrollments again increased by 1.4% with undergrads increasing by 3.8%, .