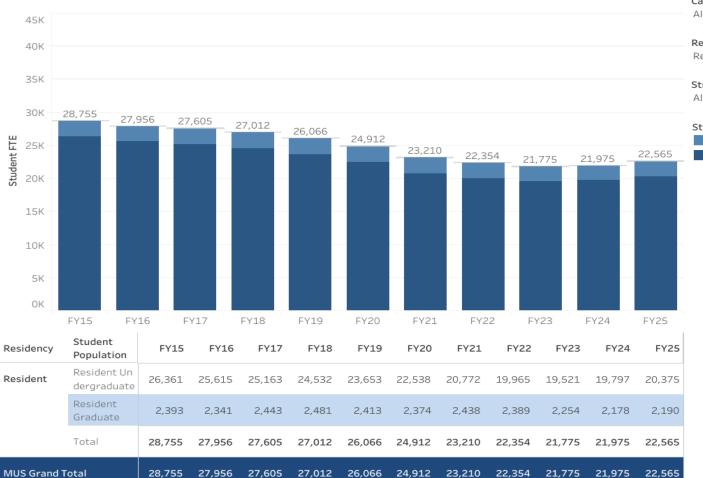

#### Student Population

Non-Resident Gradua..

WUE

2,254

21,775

7,166

3,510

1,356

12,032

33,807

2,178

21,975

7,613

3,536

1,368

12,516

34,491

2,190

22,565

7,900

3,432

1,359

12,692

35,257

#### MT University System Enrollment for Entire System

This dashboard presents information on FTE for the MUS as a system. Select options on the right to filter data and hover your cursor over a bar for specifics of the population. Census data prior to Fall 2016 is not available for Flathead Valley Community College and is excluded from totals for those periods. Please see our Headcount dashboard at https://mus.edu/data/dashboards/headcount.asp for headcount and demographic information. Census records are not gathered for Summer or Fiscal Year. If selected a blank page will be displayed.

#### Measurement Period

Fiscal Year

#### Event Type

End of Term

#### Campus Type

#### Residency

Resident

#### Student Population

ΑII

#### Student Population

Resident Graduate

Resident Undergradu...

Enrollments increases nationally over all sectors by 4.5% (source: National Stude... Many individual institutions saw increases in total enrollment in FY25, contributing to the overall increase of 2.2%.

Increases in resident enrollments are seen in FY25, up 3.5%.