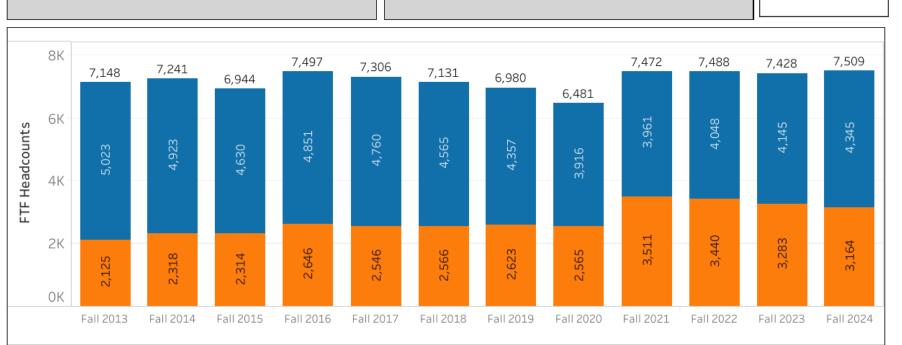

Resident undergraduate FTE showed a 3% increase while graduate FTE saw a .5% increas..

Non-Resident Underg..

Resident Graduate

Resident Undergradu..

Overall enrollments increased 2.2% from FY24, below the the national average which recor.

Resident undergraduate FTE showed a 3% increase while graduate FTE saw a .5% increase. Overall residential FTE increased by 2.7%.

Total non-resident enrollments again increased by 1.4% with undergrads increasing by 3.8%, .

Increases in resident enrollments are seen in FY25, up 3.5%.